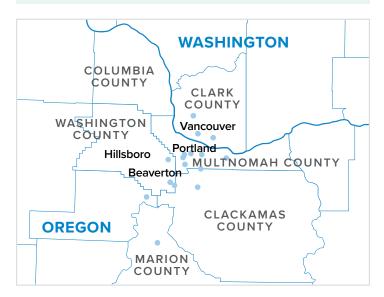

#### You'll save with the Legacy Network

This network serves the Portland metro area, with access to 6,000+ providers and 18 urgent care centers in Multnomah, Clackamas and Washington counties and parts of Columbia and Marion counties in Oregon, as well as Clark County in Washington. This clinically integrated network includes all Legacy medical centers in Oregon and Washington, Randall Children's Hospital at Legacy Emanuel, and primary care and family practice providers across the area. You can visit GoHealth Urgent Care in person.